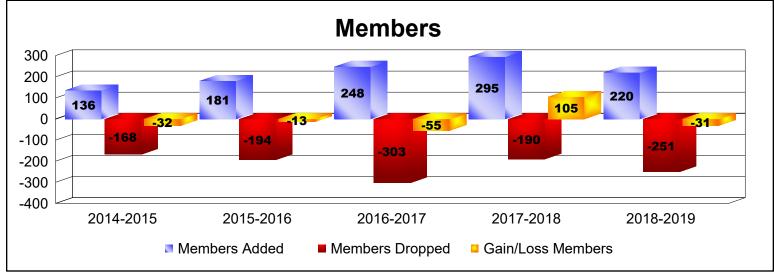

District LC 11 As of June 2019 Cumulative

| Year      | New<br>Clubs | Dropped<br>Clubs | Gain/<br>Loss<br>Clubs | New<br>Members | Charter<br>Members | Reinstate<br>Members | Transfer<br>Members | Total<br>Member<br>Added | Total<br>Members<br>Dropped | Gain/<br>Loss<br>Members |
|-----------|--------------|------------------|------------------------|----------------|--------------------|----------------------|---------------------|--------------------------|-----------------------------|--------------------------|
| 2014-2015 | 0            | 0                | 0                      | 111            | 0                  | 20                   | 5                   | 136                      | -168                        | -32                      |
| 2015-2016 | 2            | -1               | 1                      | 114            | 61                 | 5                    | 1                   | 181                      | -194                        | -13                      |
| 2016-2017 | 1            | -4               | -3                     | 202            | 32                 | 4                    | 10                  | 248                      | -303                        | -55                      |
| 2017-2018 | 3            | -1               | 2                      | 172            | 100                | 15                   | 8                   | 295                      | -190                        | 105                      |
| 2018-2019 | 2            | -1               | 1                      | 158            | 49                 | 4                    | 9                   | 220                      | -251                        | -31                      |
| Average   | 2            | -1               | 0                      | 151            | 48                 | 10                   | 7                   | 216                      | -221                        | -5                       |