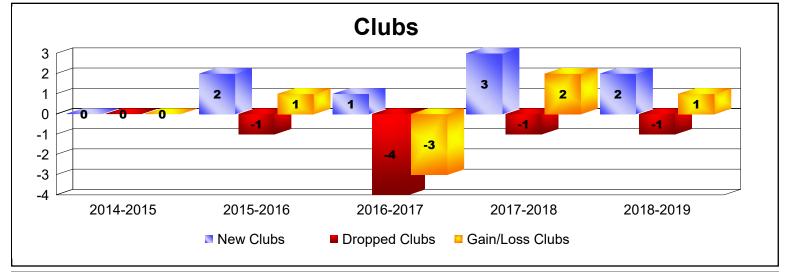

District LC 11 As of June 2019 Cumulative

| Year      | New<br>Clubs | Dropped<br>Clubs | Gain/<br>Loss<br>Clubs | New<br>Members | Charter<br>Members | Reinstate<br>Members | Transfer<br>Members | Total<br>Member<br>Added | Total<br>Members<br>Dropped | Gain/<br>Loss<br>Members |
|-----------|--------------|------------------|------------------------|----------------|--------------------|----------------------|---------------------|--------------------------|-----------------------------|--------------------------|
| 2014-2015 | 0            | 0                | 0                      | 111            | 0                  | 20                   | 5                   | 136                      | -168                        | -32                      |
| 2015-2016 | 2            | -1               | 1                      | 114            | 61                 | 5                    | 1                   | 181                      | -194                        | -13                      |
| 2016-2017 | 1            | -4               | -3                     | 202            | 32                 | 4                    | 10                  | 248                      | -303                        | -55                      |
| 2017-2018 | 3            | -1               | 2                      | 172            | 100                | 15                   | 8                   | 295                      | -190                        | 105                      |
| 2018-2019 | 2            | -1               | 1                      | 158            | 49                 | 4                    | 9                   | 220                      | -251                        | -31                      |
| Average   | 2            | -1               | 0                      | 151            | 48                 | 10                   | 7                   | 216                      | -221                        | -5                       |